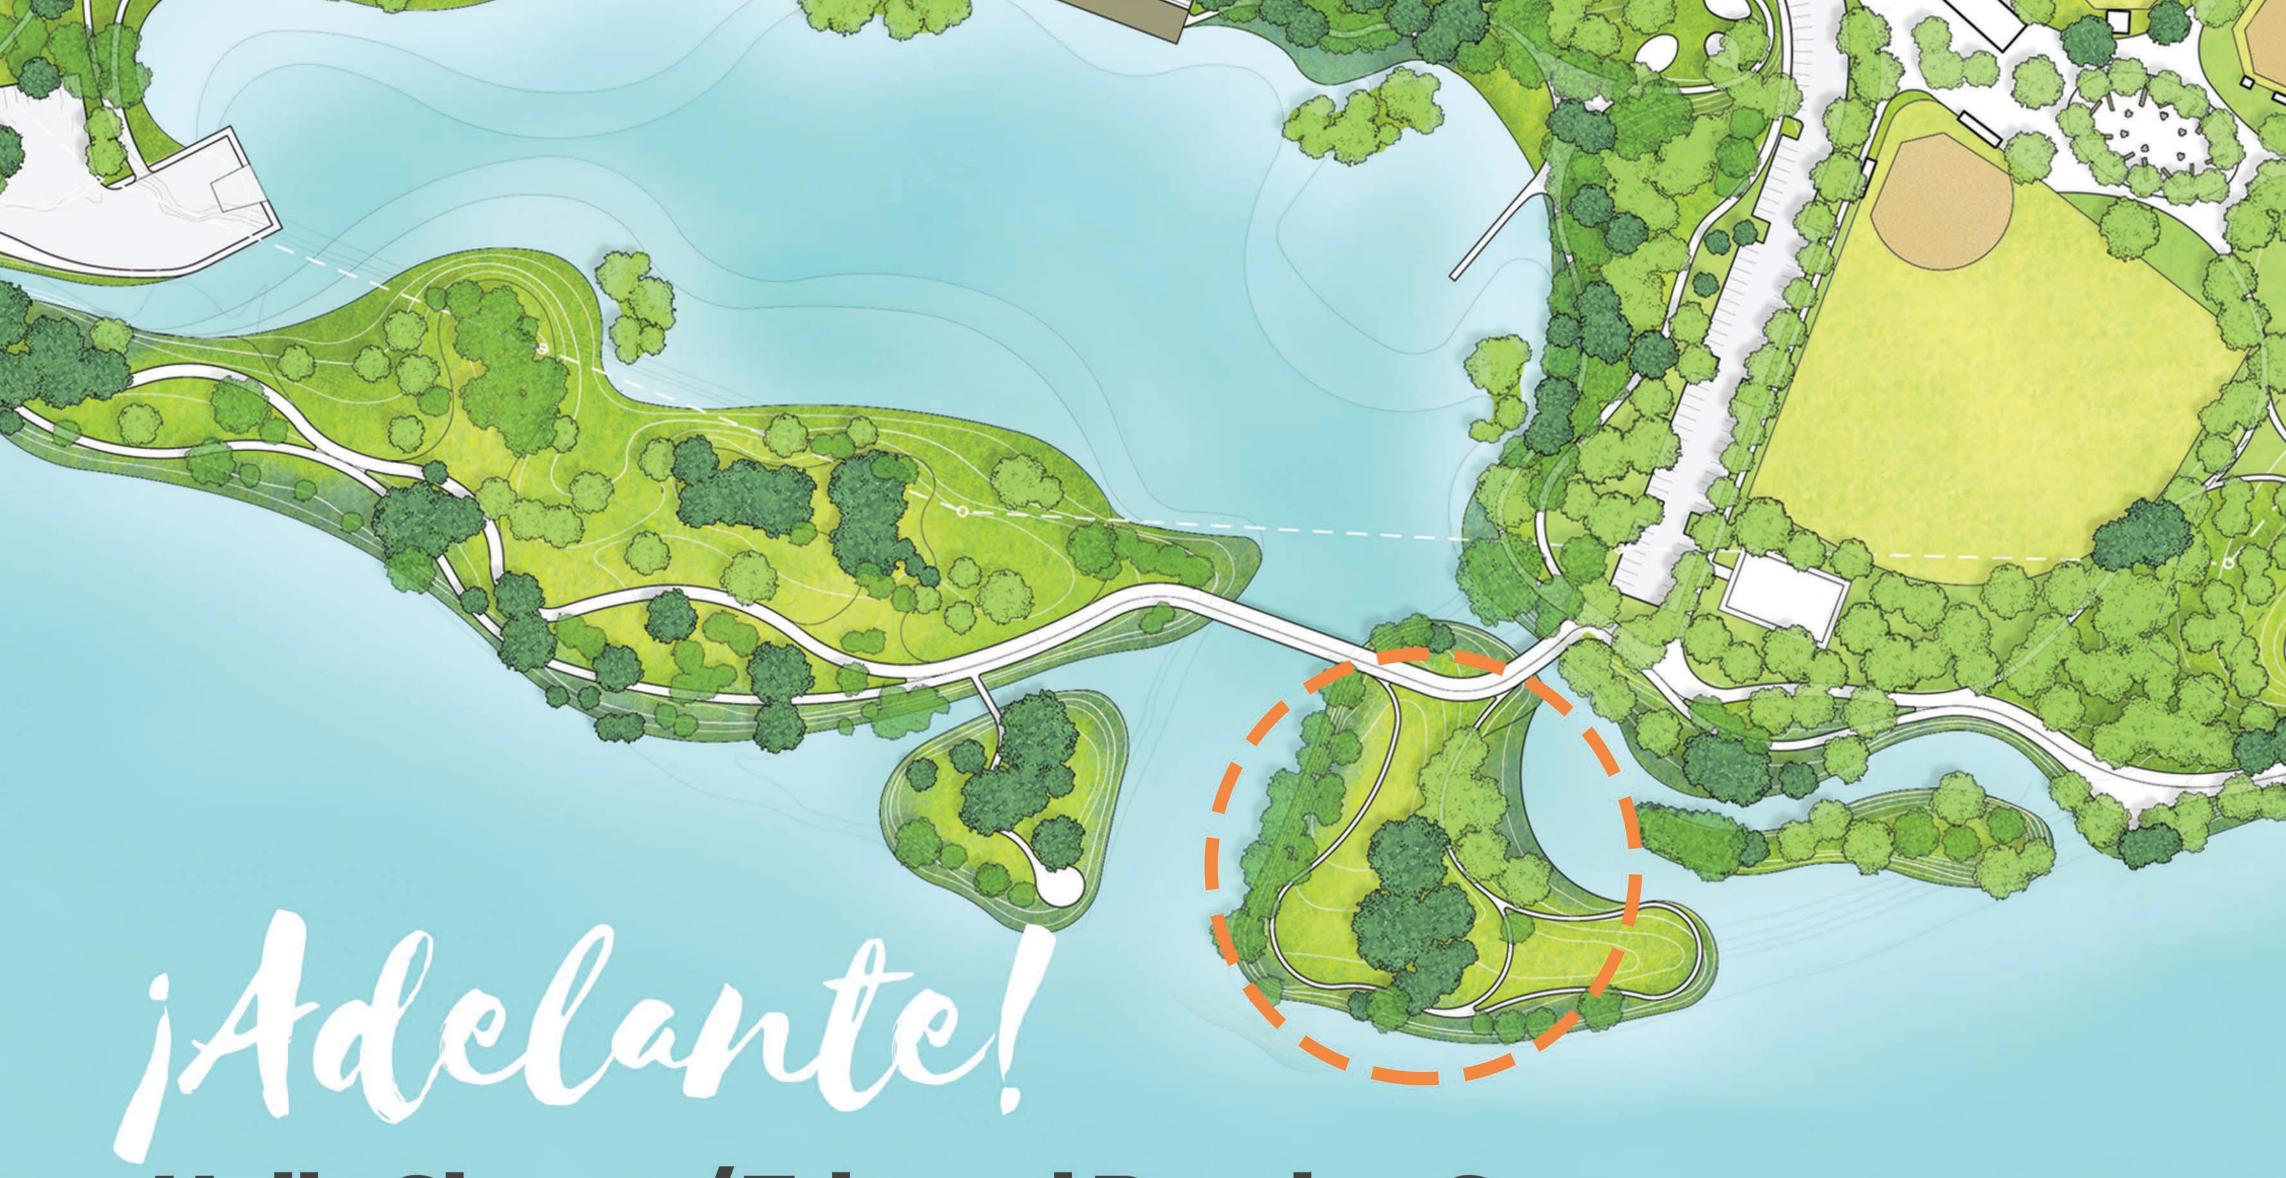

# Share your thoughts today on the design concepts for the Holly Project area!

### **Project Goals:**

- 1) Improve the ADA-accessible realignment of the trail along the waterfront.
- 2) Support the ecological restoration of the urban forest, natural areas and protection of the shoreline for wildlife habitat.
- 3) Provide spaces for recreational use and improved trail connectivity.