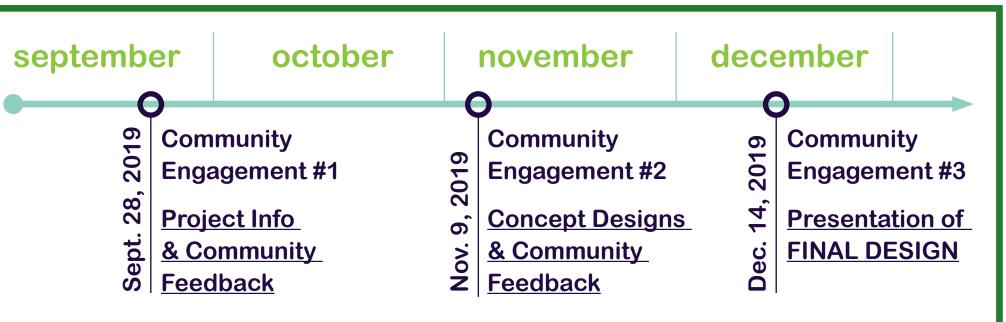

# RAINEY STREET TRAILHEAD



### HOW BIG IS IT?



Republic Square

2.34 acres



|   | S |
|---|---|
|   | Ö |
|   |   |
| L | C |
|   | σ |
|   |   |
|   |   |
|   | 3 |
|   |   |

### **TIMELINE:** community engagement



### WHAT'S HERE?







# HOW WOULD YOU MAKE THIS PARK BETTER?





We're open to suggestions! Tell us how else you would make this park better!



# WHAT DO YOU WANT TO SEE HERE?





#### stormwater management



#### additional trail connections



#### enhanced crosswalk









#### We're open to suggestions! Tell us what else you would like to see here?



# HOW WOULD YOU DESIGN THE PARK?

DRAW ON THE PLAN to show us how you would improve and enhance the ecological function of the site while providing spaces for recreational use and improved trail connectivity for the growing area.



### Cummings Street