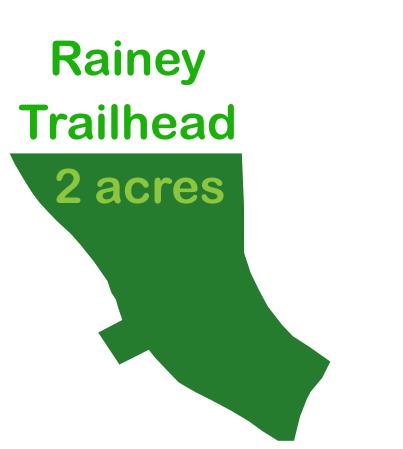

### HOW BIG IS IT?

Republic Square

2.34 acres

|   | S |
|---|---|
|   | Ö |
|   |   |
| L | C |
|   | σ |
|   |   |
|   |   |
|   | 3 |
|   |   |