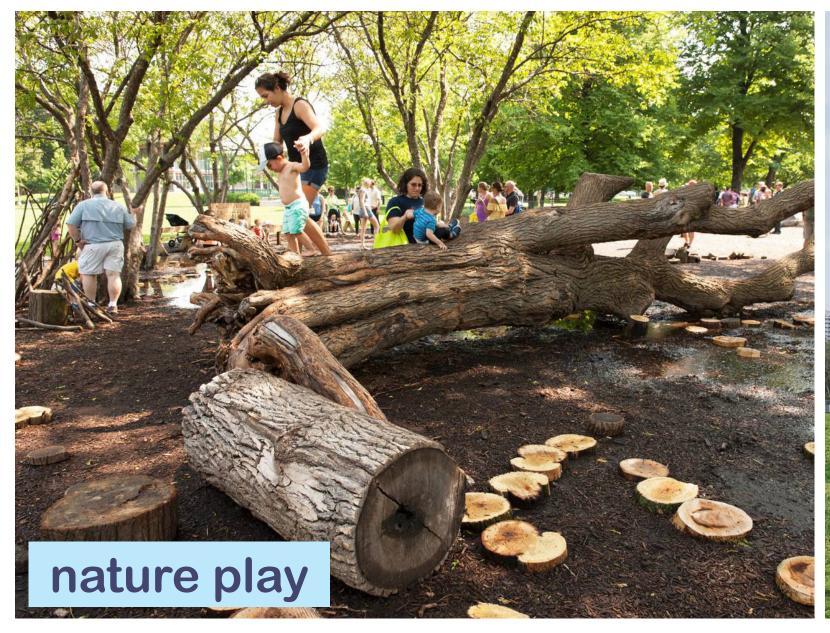

# RAINEY STREET TRAILHEAD



### HOW BIG IS IT?



Republic Square

2.34 acres



|   | S |
|---|---|
|   | Ö |
|   |   |
| L | C |
|   | σ |
|   |   |
|   |   |
|   | 3 |
|   |   |

### **TIMELINE:** community engagement



### WHAT'S HERE?







# HOW WOULD YOU MAKE THIS PARK BETTER?





We're open to suggestions! Tell us how else you would make this park better!



# WHAT DO YOU WANT TO SEE HERE?





#### stormwater management



#### additional trail connections



#### enhanced crosswalk









#### We're open to suggestions! Tell us what else you would like to see here?



# HOW WOULD YOU DESIGN THE PARK?

DRAW ON THE PLAN to show us how you would improve and enhance the ecological function of the site while providing spaces for recreational use and improved trail connectivity for the growing area.



### Cummings Street