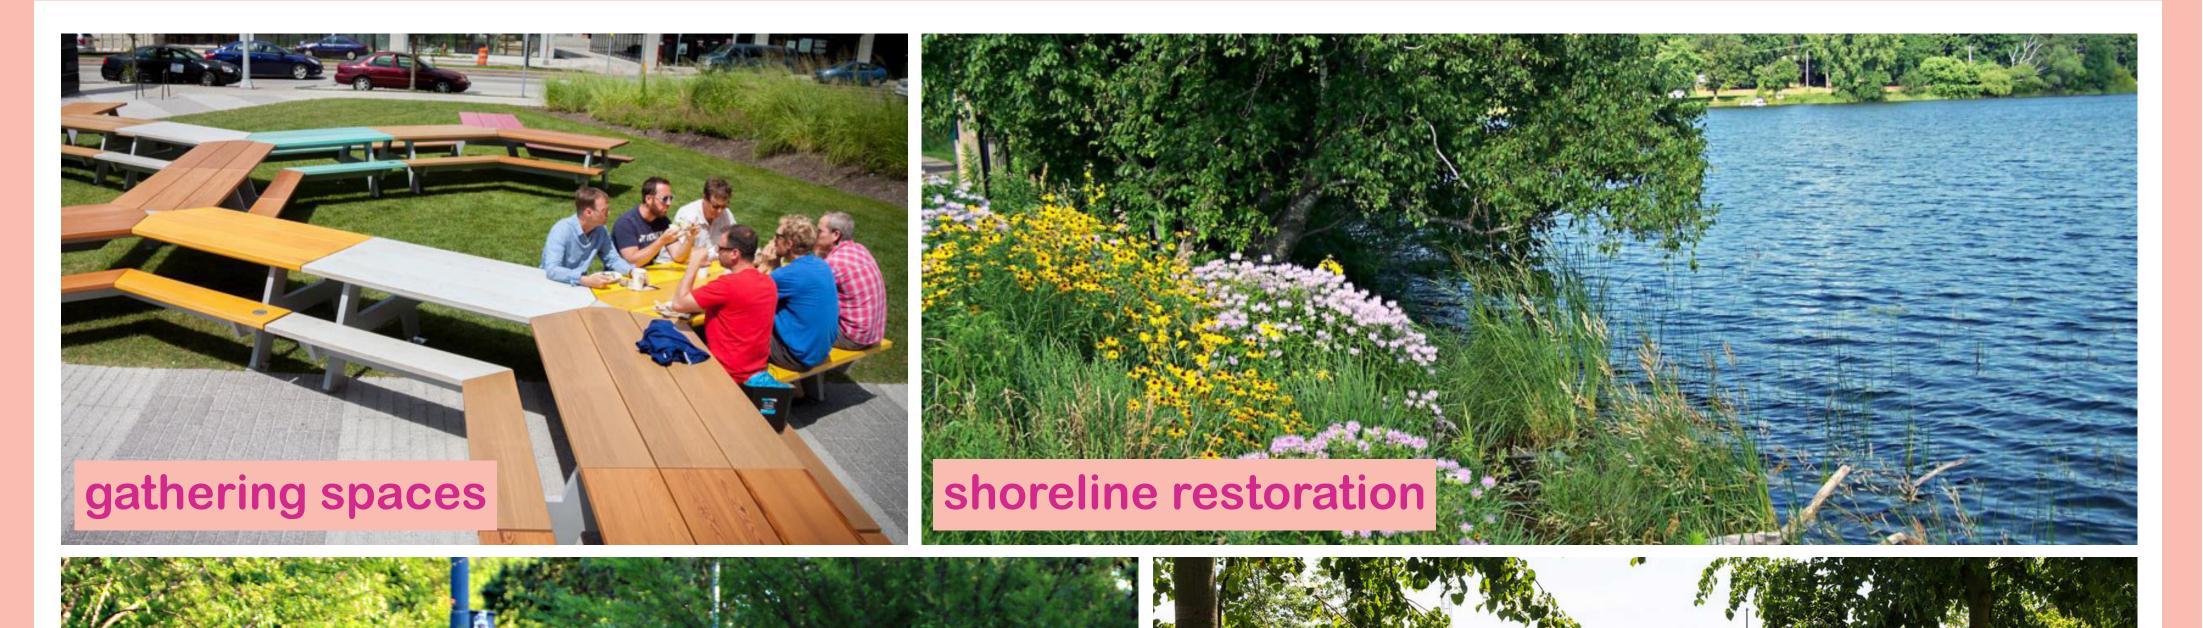

# RAINEY STREET TRAILHEAD



### HOW BIG IS IT?



Republic Square

2.34 acres



|   | S |
|---|---|
|   | Ö |
|   |   |
| L | C |
|   | σ |
|   |   |
|   |   |
|   | 3 |
|   |   |

### **TIMELINE:** community engagement



### WHAT'S HERE?







# HOW WOULD YOU MAKE THIS PARK BETTER?





We're open to suggestions! Tell us how else you would make this park better!



# WHAT DO YOU WANT TO SEE HERE?





#### stormwater management



#### additional trail connections



#### enhanced crosswalk









#### We're open to suggestions! Tell us what else you would like to see here?



# HOW WOULD YOU DESIGN THE PARK?

DRAW ON THE PLAN to show us how you would improve and enhance the ecological function of the site while providing spaces for recreational use and improved trail connectivity for the growing area.



### Cummings Street