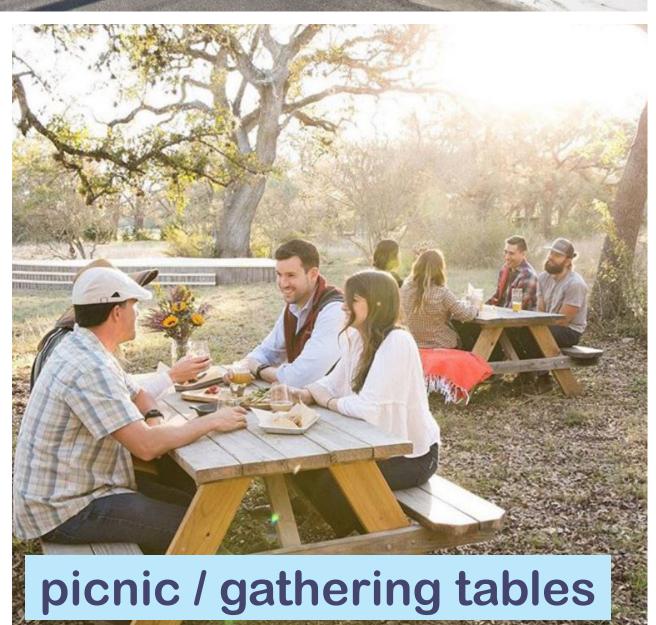

# RAINEY STREET TRAILHEAD



### HOW BIG IS IT?



Republic Square

2.34 acres



|   | S |
|---|---|
|   | Ö |
|   |   |
| L | C |
|   | σ |
|   |   |
|   |   |
|   | 3 |
|   |   |

### **TIMELINE:** community engagement



### WHAT'S HERE?







# HOW WOULD YOU MAKE THIS PARK BETTER?





We're open to suggestions! Tell us how else you would make this park better!



# WHAT DO YOU WANT TO SEE HERE?





#### stormwater management



#### additional trail connections



#### enhanced crosswalk









#### We're open to suggestions! Tell us what else you would like to see here?



# HOW WOULD YOU DESIGN THE PARK?

DRAW ON THE PLAN to show us how you would improve and enhance the ecological function of the site while providing spaces for recreational use and improved trail connectivity for the growing area.



### Cummings Street