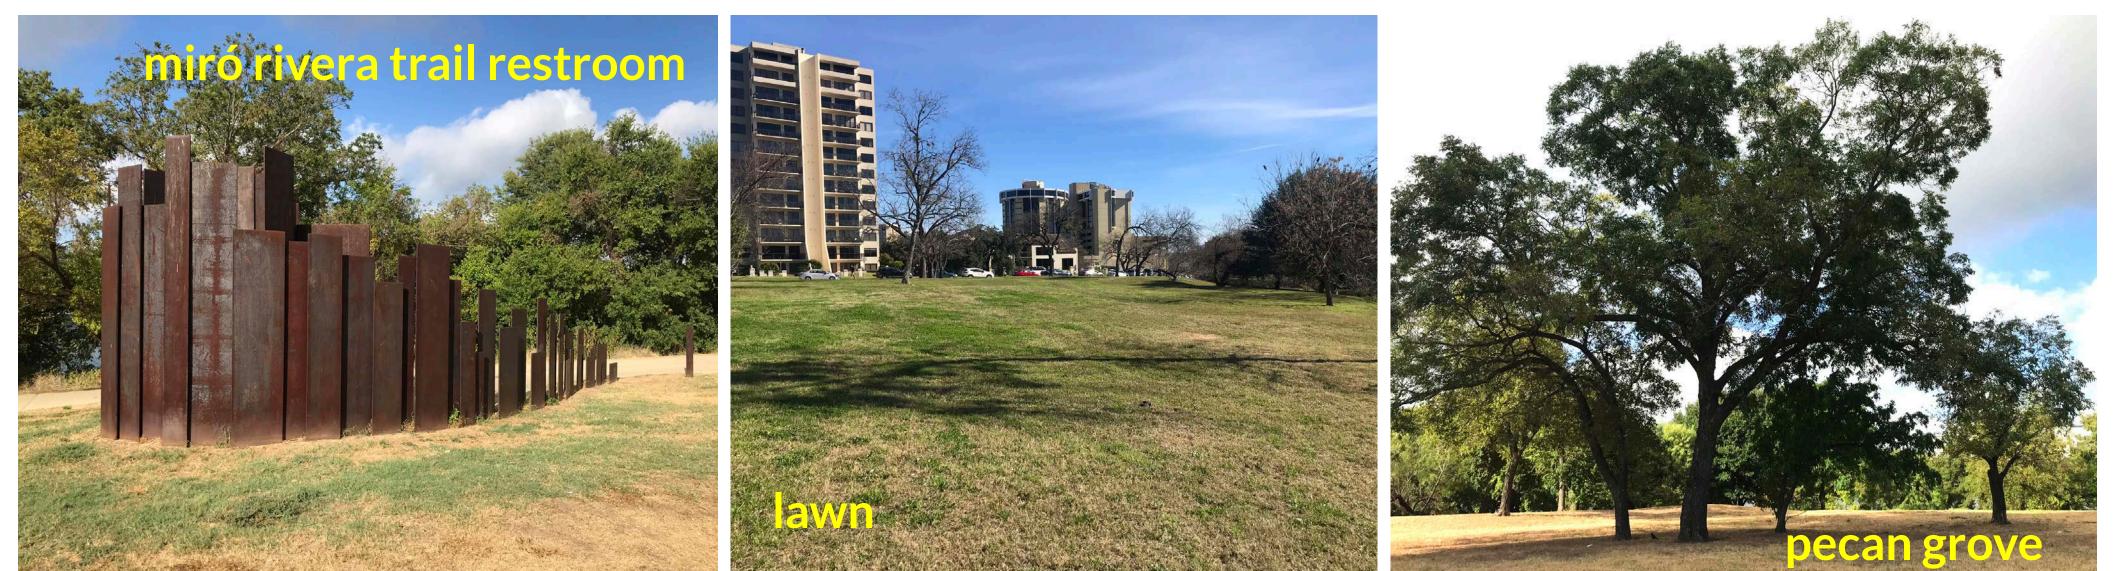

# RAINEY STREET TRAILHEAD



### HOW BIG IS IT?



Republic Square

2.34 acres



|   | S |
|---|---|
|   | Ö |
|   |   |
| L | C |
|   | σ |
|   |   |
|   |   |
|   | 3 |
|   |   |

### **TIMELINE:** community engagement



### WHAT'S HERE?







# HOW WOULD YOU MAKE THIS PARK BETTER?





We're open to suggestions! Tell us how else you would make this park better!



# WHAT DO YOU WANT TO SEE HERE?





#### stormwater management



#### additional trail connections



#### enhanced crosswalk









#### We're open to suggestions! Tell us what else you would like to see here?



# HOW WOULD YOU DESIGN THE PARK?

DRAW ON THE PLAN to show us how you would improve and enhance the ecological function of the site while providing spaces for recreational use and improved trail connectivity for the growing area.



### Cummings Street