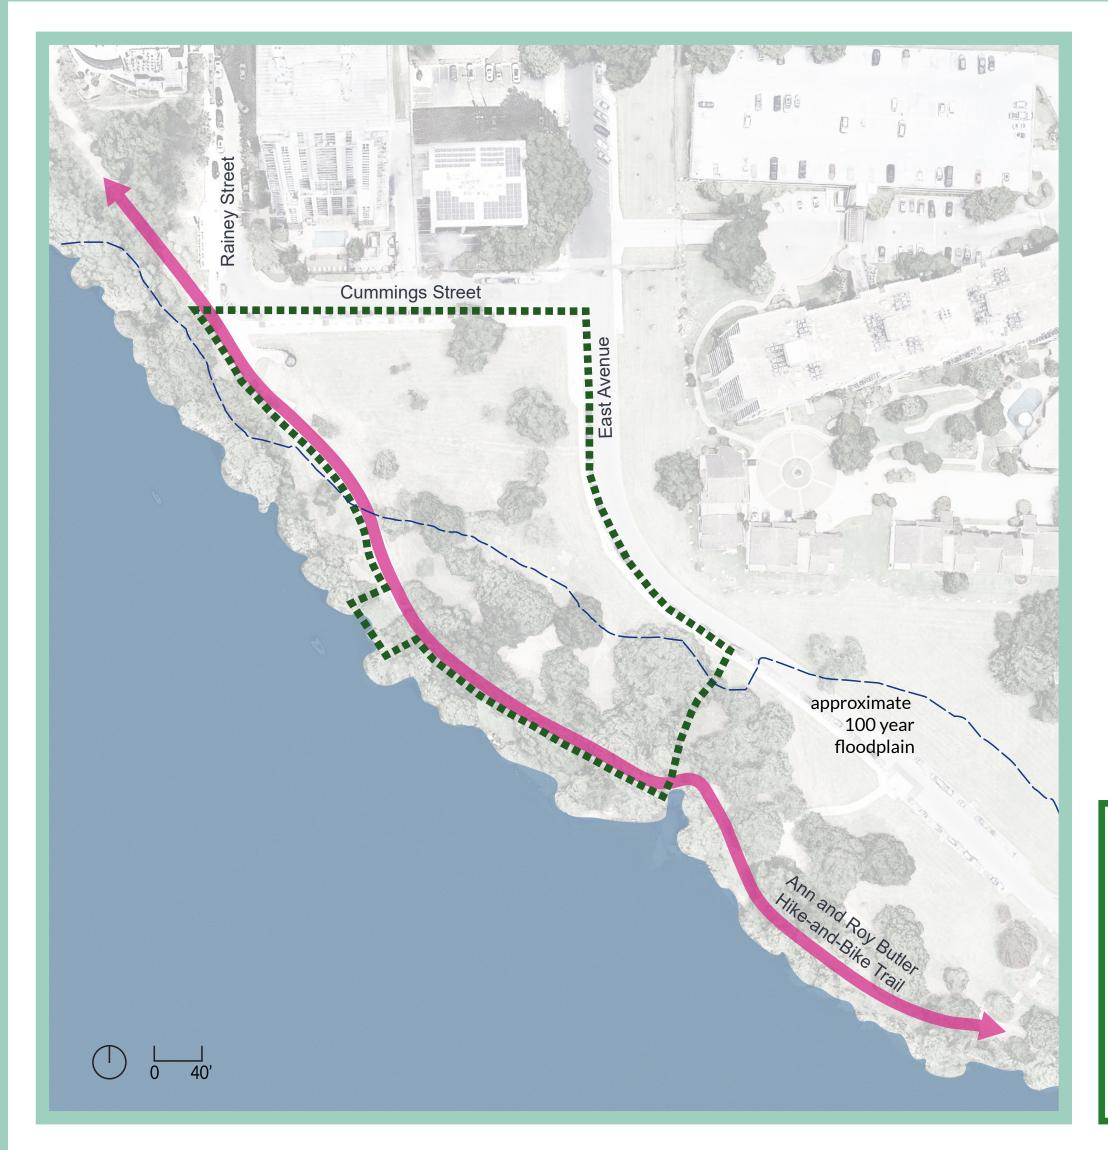

# RAINEY STREET TRAILHEAD



### HOW BIG IS IT?



Republic Square

2.34 acres



|   | S |
|---|---|
|   | Ö |
|   |   |
| L | C |
|   | σ |
|   |   |
|   |   |
|   | 3 |
|   |   |

### **TIMELINE:** community engagement



### WHAT'S HERE?







# HOW WOULD YOU MAKE THIS PARK BETTER?





We're open to suggestions! Tell us how else you would make this park better!



# WHAT DO YOU WANT TO SEE HERE?





#### stormwater management



#### additional trail connections



#### enhanced crosswalk









#### We're open to suggestions! Tell us what else you would like to see here?



# HOW WOULD YOU DESIGN THE PARK?

DRAW ON THE PLAN to show us how you would improve and enhance the ecological function of the site while providing spaces for recreational use and improved trail connectivity for the growing area.



###