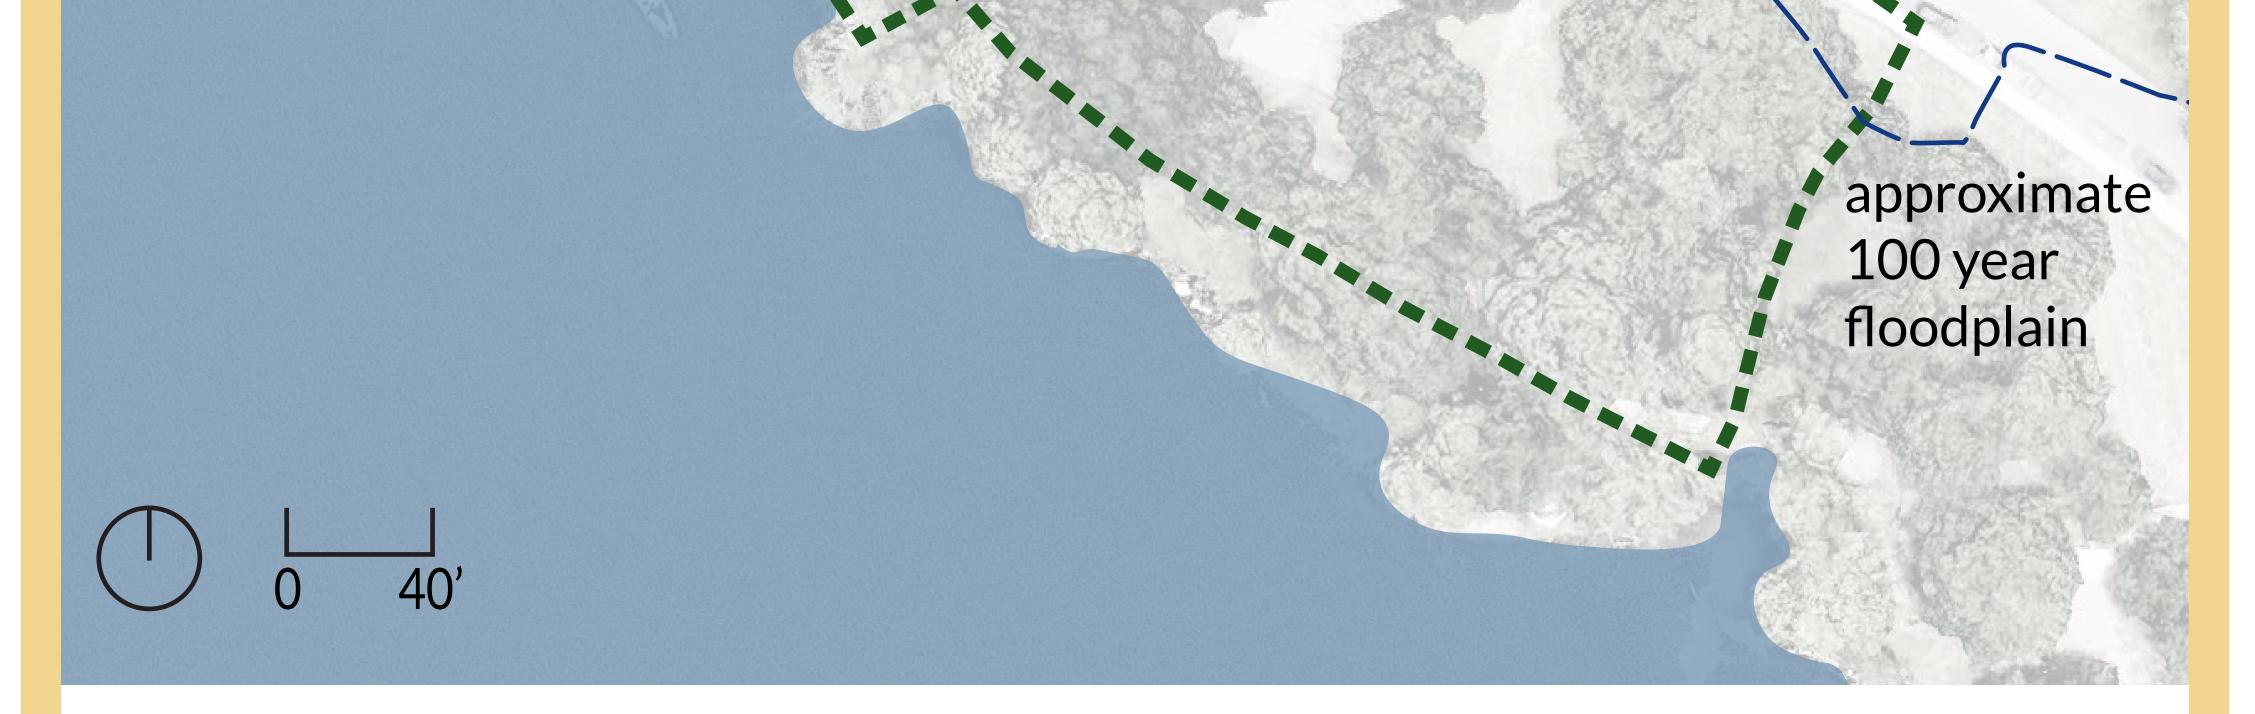

# HOW WOULD YOU DESIGN THE PARK?

DRAW ON THE PLAN to show us how you would improve and enhance the ecological function of the site while providing spaces for recreational use and improved trail connectivity for the growing area.