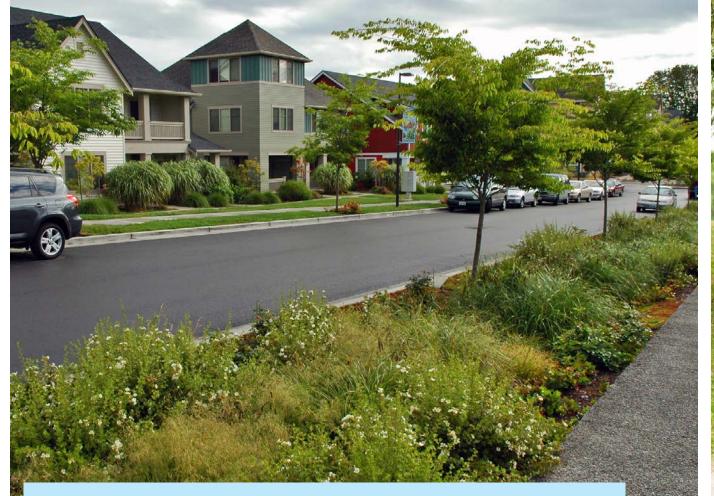

# RAINEY STREET TRAILHEAD



### HOW BIG IS IT?



Republic Square

2.34 acres



|   | S |
|---|---|
|   | Ö |
|   |   |
| L | C |
|   | σ |
|   |   |
|   |   |
|   | 3 |
|   |   |

### **TIMELINE:** community engagement



### WHAT'S HERE?







# HOW WOULD YOU MAKE THIS PARK BETTER?





We're open to suggestions! Tell us how else you would make this park better!



# WHAT DO YOU WANT TO SEE HERE?





#### stormwater management



#### additional trail connections



#### enhanced crosswalk









#### We're open to suggestions! Tell us what else you would like to see here?



# HOW WOULD YOU DESIGN THE PARK?

DRAW ON THE PLAN to show us how you would improve and enhance the ecological function of the site while providing spaces for recreational use and improved trail connectivity for the growing area.



### Cummings Street