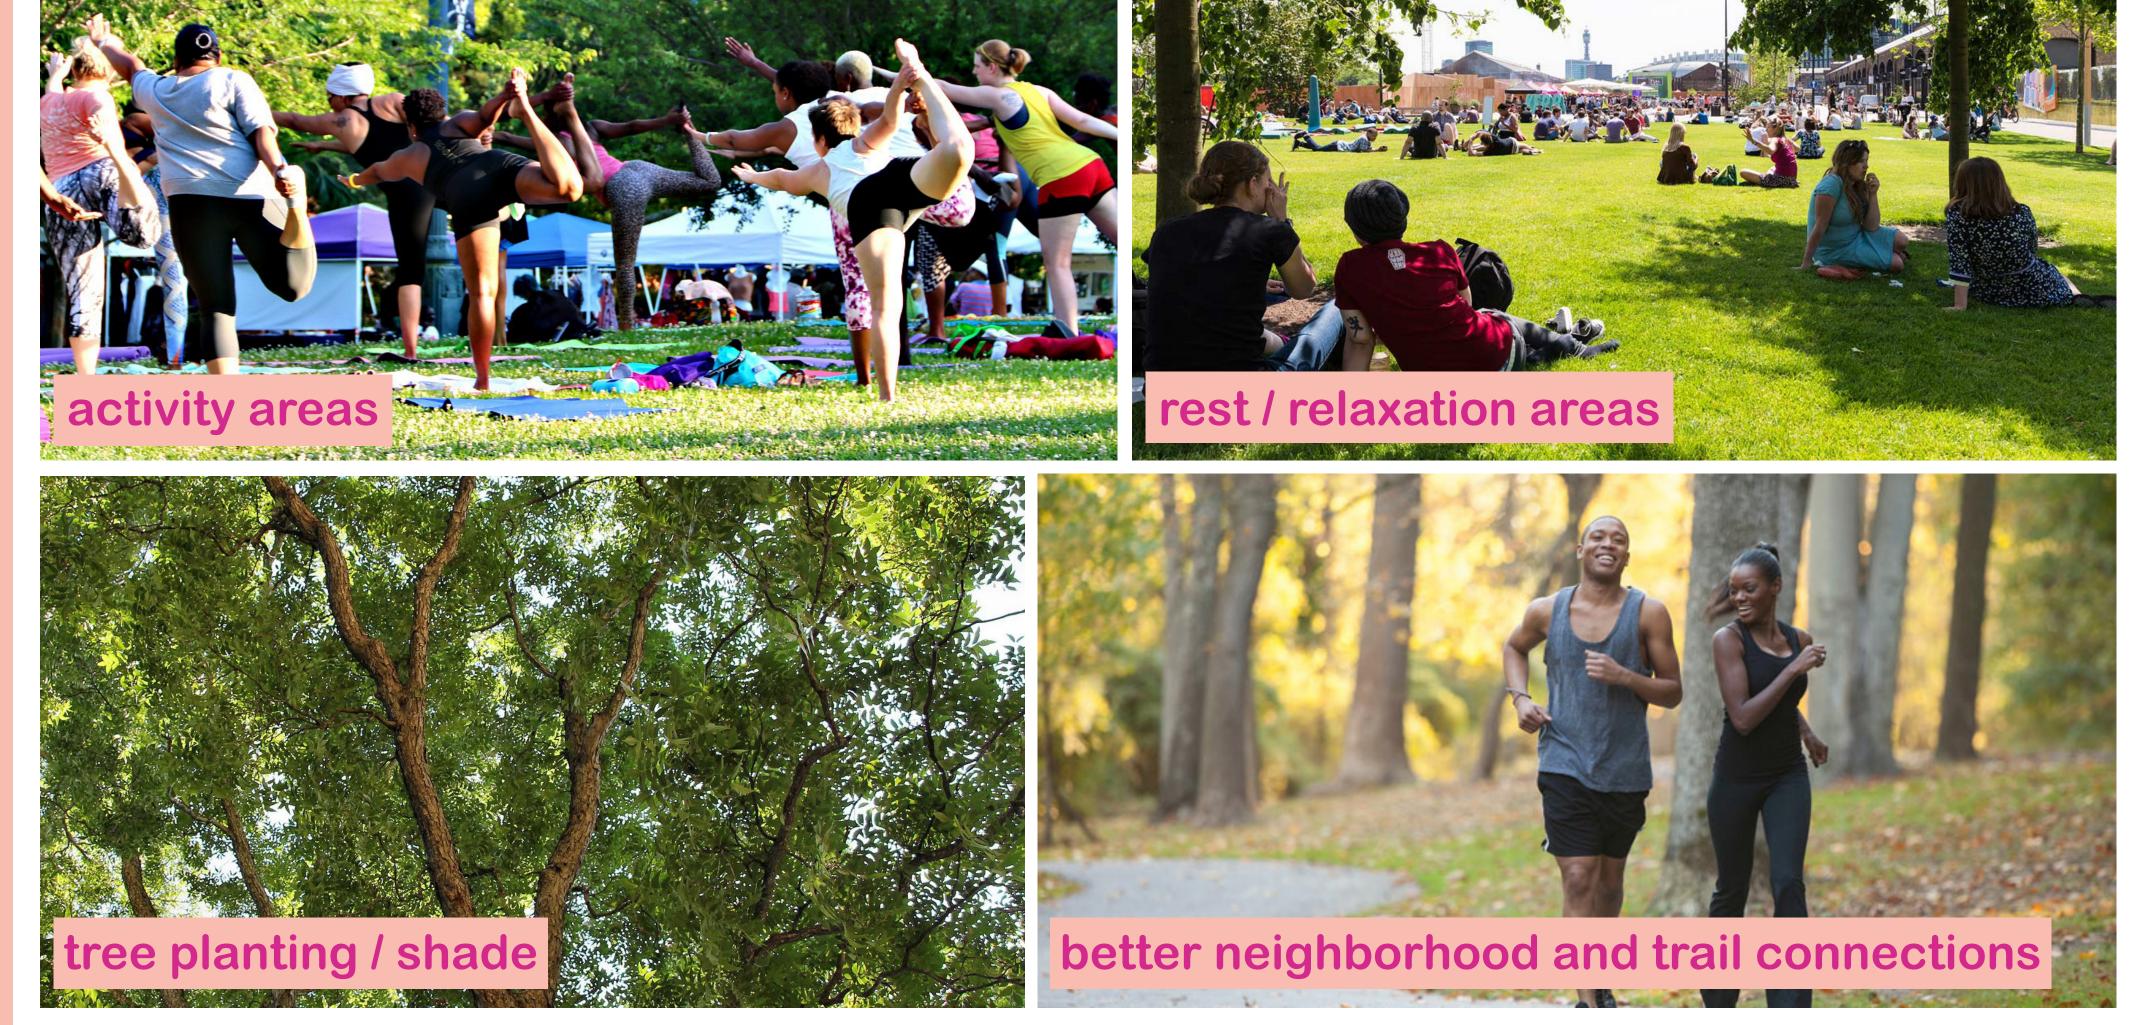

# RAINEY STREET TRAILHEAD



### HOW BIG IS IT?



Republic Square

2.34 acres



|   | S |
|---|---|
|   | Ö |
|   |   |
| L | C |
|   | σ |
|   |   |
|   |   |
|   | 3 |
|   |   |

### **TIMELINE:** community engagement



### WHAT'S HERE?







# HOW WOULD YOU MAKE THIS PARK BETTER?





We're open to suggestions! Tell us how else you would make this park better!



# WHAT DO YOU WANT TO SEE HERE?





#### stormwater management



#### additional trail connections



#### enhanced crosswalk









#### We're open to suggestions! Tell us what else you would like to see here?



# HOW WOULD YOU DESIGN THE PARK?

DRAW ON THE PLAN to show us how you would improve and enhance the ecological function of the site while providing spaces for recreational use and improved trail connectivity for the growing area.



### Cummings Street