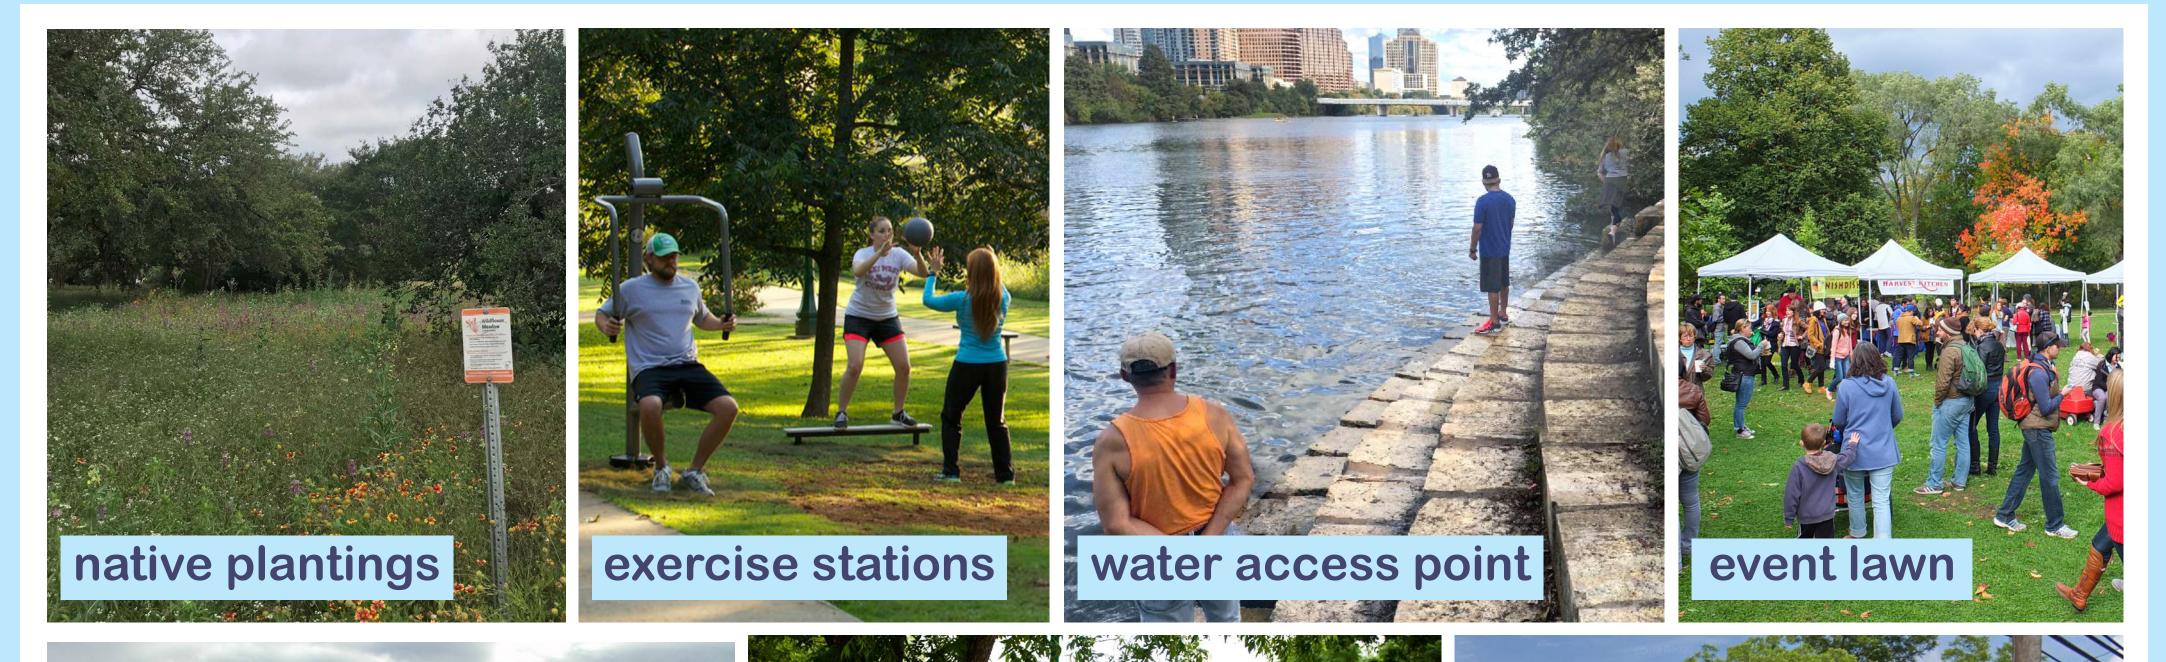

# RAINEY STREET TRAILHEAD



### HOW BIG IS IT?



Republic Square

2.34 acres



|   | S |
|---|---|
|   | Ö |
|   |   |
| L | C |
|   | σ |
|   |   |
|   |   |
|   | 3 |
|   |   |

### **TIMELINE:** community engagement



### WHAT'S HERE?







# HOW WOULD YOU MAKE THIS PARK BETTER?





We're open to suggestions! Tell us how else you would make this park better!



# WHAT DO YOU WANT TO SEE HERE?





#### stormwater management



#### additional trail connections



#### enhanced crosswalk









#### We're open to suggestions! Tell us what else you would like to see here?



# HOW WOULD YOU DESIGN THE PARK?

DRAW ON THE PLAN to show us how you would improve and enhance the ecological function of the site while providing spaces for recreational use and improved trail connectivity for the growing area.



### Cummings Street