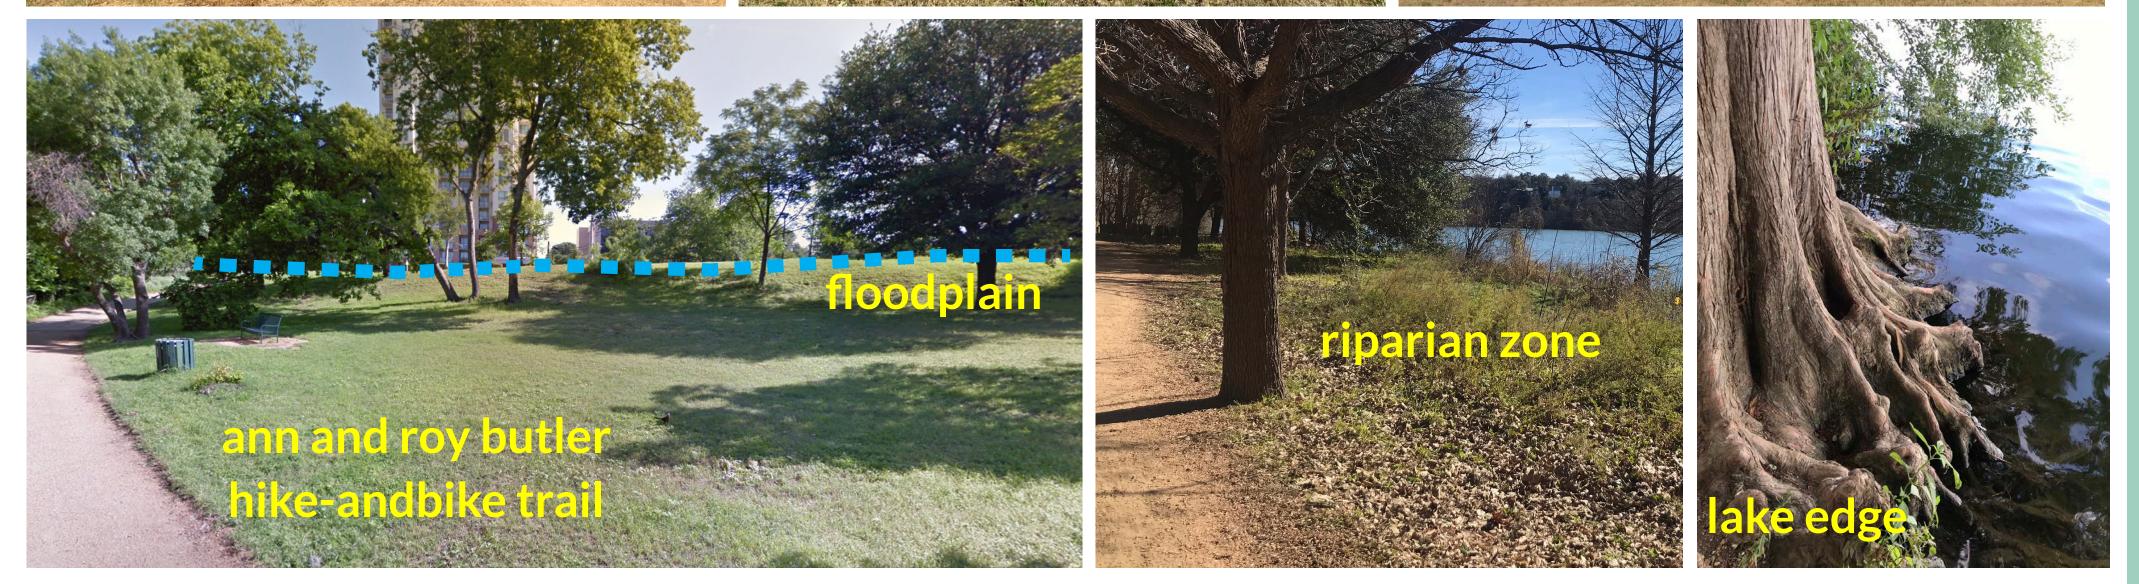

# RAINEY STREET TRAILHEAD



### HOW BIG IS IT?



Republic Square

2.34 acres



|   | S |
|---|---|
|   | Ö |
|   |   |
| L | C |
|   | σ |
|   |   |
|   |   |
|   | 3 |
|   |   |

### **TIMELINE:** community engagement



### WHAT'S HERE?







# HOW WOULD YOU MAKE THIS PARK BETTER?





We're open to suggestions! Tell us how else you would make this park better!



# WHAT DO YOU WANT TO SEE HERE?





#### stormwater management



#### additional trail connections



#### enhanced crosswalk









#### We're open to suggestions! Tell us what else you would like to see here?



# HOW WOULD YOU DESIGN THE PARK?

DRAW ON THE PLAN to show us how you would improve and enhance the ecological function of the site while providing spaces for recreational use and improved trail connectivity for the growing area.



### Cummings Street