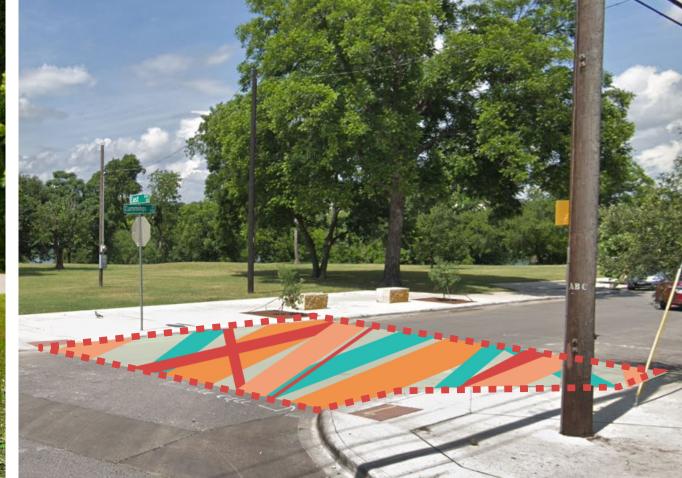

# RAINEY STREET TRAILHEAD



### HOW BIG IS IT?



Republic Square

2.34 acres



|   | S |
|---|---|
|   | Ö |
|   |   |
| L | C |
|   | σ |
|   |   |
|   |   |
|   | 3 |
|   |   |

### **TIMELINE:** community engagement



### WHAT'S HERE?







# HOW WOULD YOU MAKE THIS PARK BETTER?





We're open to suggestions! Tell us how else you would make this park better!



# WHAT DO YOU WANT TO SEE HERE?





#### stormwater management



#### additional trail connections



#### enhanced crosswalk









#### We're open to suggestions! Tell us what else you would like to see here?



# HOW WOULD YOU DESIGN THE PARK?

DRAW ON THE PLAN to show us how you would improve and enhance the ecological function of the site while providing spaces for recreational use and improved trail connectivity for the growing area.



### Cummings Street