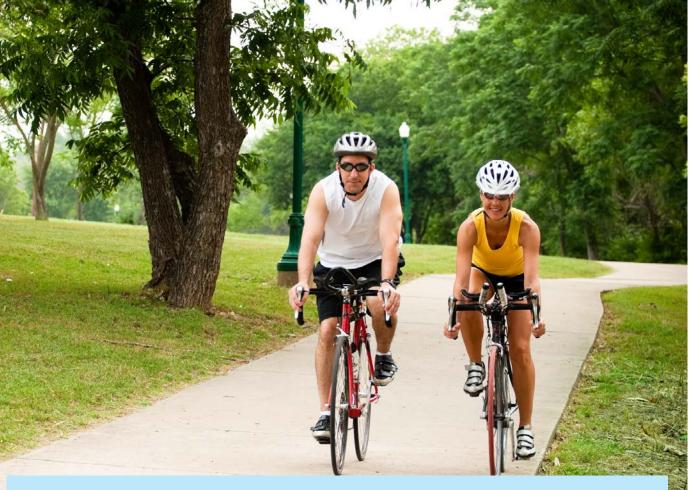

# RAINEY STREET TRAILHEAD



### HOW BIG IS IT?



Republic Square

2.34 acres



|   | S |
|---|---|
|   | Ö |
|   |   |
| L | C |
|   | σ |
|   |   |
|   |   |
|   | 3 |
|   |   |

### **TIMELINE:** community engagement



### WHAT'S HERE?







# HOW WOULD YOU MAKE THIS PARK BETTER?





We're open to suggestions! Tell us how else you would make this park better!



# WHAT DO YOU WANT TO SEE HERE?





#### stormwater management



#### additional trail connections



#### enhanced crosswalk









#### We're open to suggestions! Tell us what else you would like to see here?



# HOW WOULD YOU DESIGN THE PARK?

DRAW ON THE PLAN to show us how you would improve and enhance the ecological function of the site while providing spaces for recreational use and improved trail connectivity for the growing area.



### Cummings Street