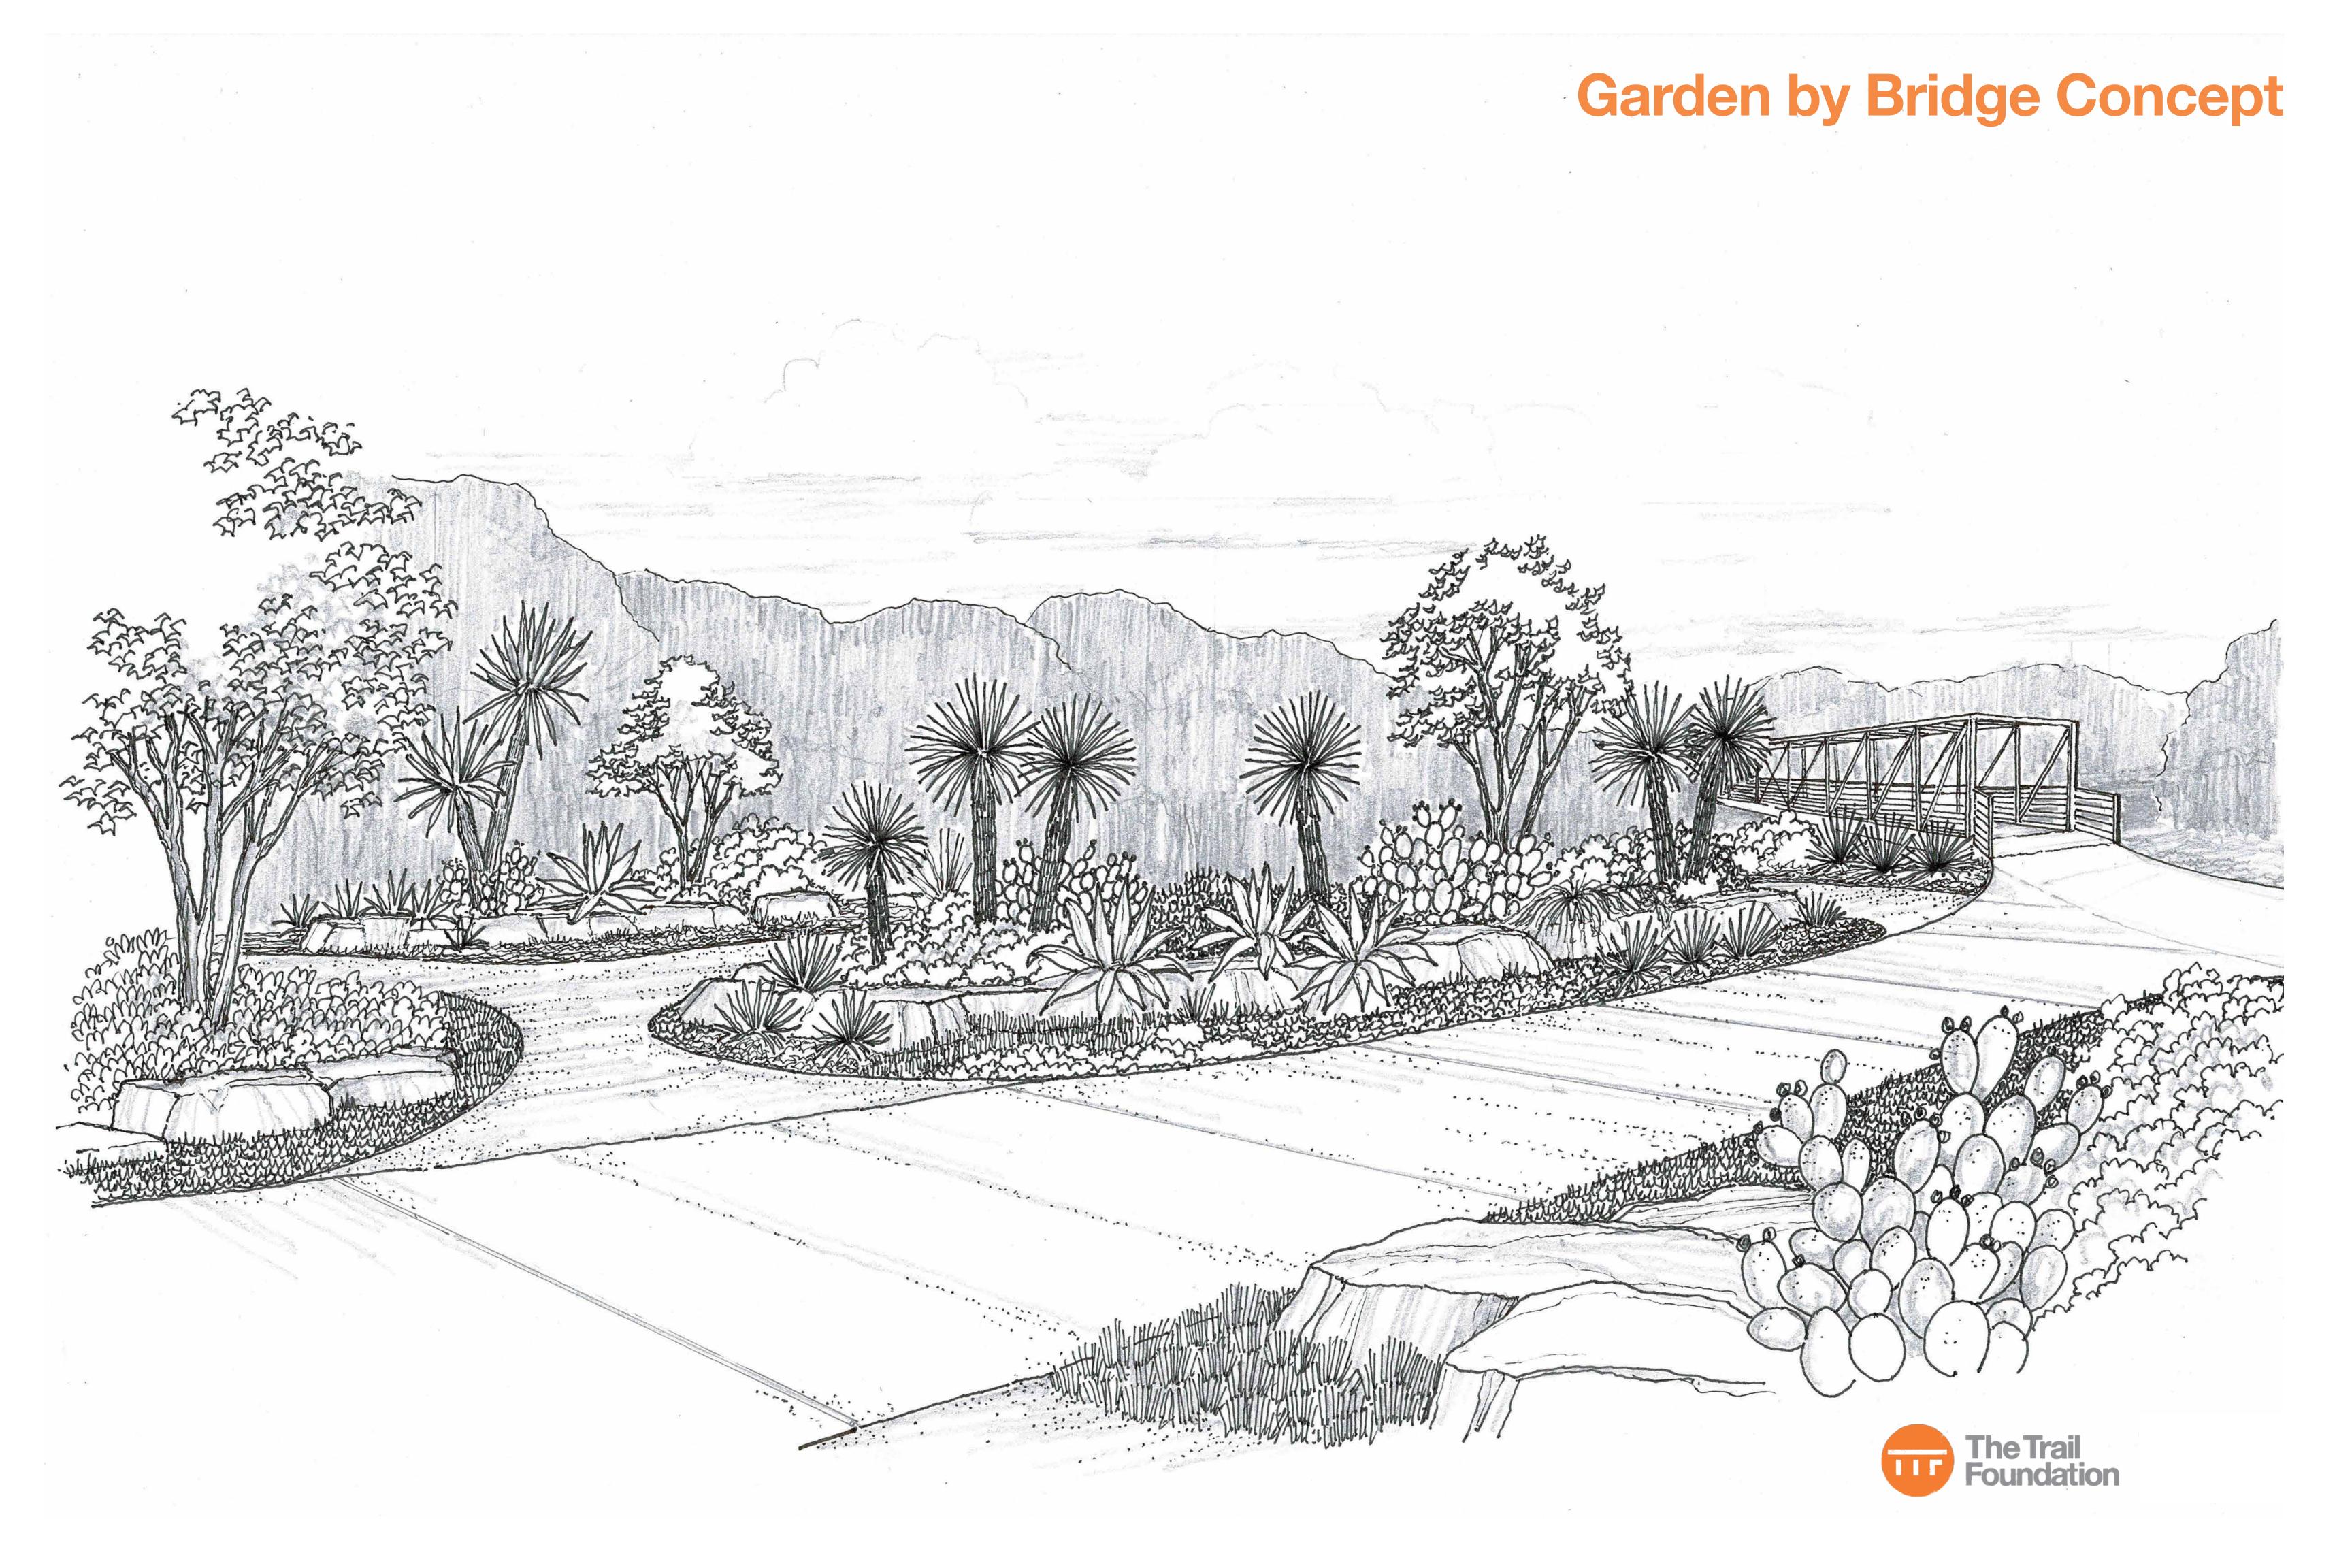

## Concept 'A' Exist. Bridge Exist. walkway to parking area — Signage Boulder terracing Remove invasive vegetation —Decomposed granite paths Exist. Baseball Field —Wood and steel picnic tables Exist. Oak –Wood steps 12'-0" Lawn Shade Garden \_Exist. Oak\_\_ Overlook and seating area to take advantage of views of lake, canal, and lagoon Decomposed granite paths Exist. Oak Curved benches Exist. Oak Boulder retaining wall Planting Area Main hike/ bike trail to meander Planting Area through site and around large oaks to connect with pedestrian bridge Planting Area Revegetate/ restore riparian / zone with native species Controlled access to water to Boulder retaining wall preserve shoreline and encourage/interaction with water Lady Bird Lake The Trail Foundation