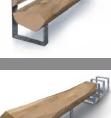

## **Bench Designs**

The Stella Inspired by Frank Stella Reclaimed slat boards Galvanized steel legs

E.M

The Sol w/ Back Inspired by Sol Lewitt Reclaimed logs Lumbar support back