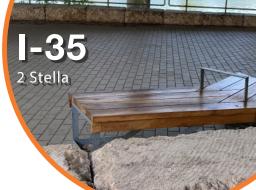

## **Available Boardwalk Bench Locations**

The Trail Foundation recently installed 10 new Boardwalk Benches sourced from reclaimed Bald Cypress trees from the Wimberly Flood of 2015. There are only a few benches remaining for adoption and all are available for adoption immediately. Plaques are typically fabricated and placed within 3-4 weeks of adoption.

## **Adoption Rates**

\$25,000 in Perpetuity \$12,500 for 10 Years

1 Sol w/ Bike Cuts

Children Ann